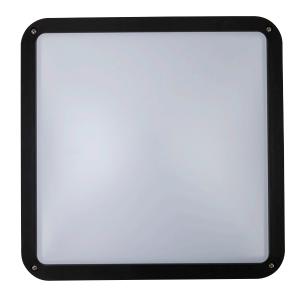

## SELENTA LED Outdoor Bunker Light

CAT. NO. LBL024KBL

| Cat. No.                     | LBL024KBL                                                         |
|------------------------------|-------------------------------------------------------------------|
| Description                  | SELENTA LED Bunker Light - Black body                             |
| Nominal Input Voltage        | 230 - 240 V a.c. 50 Hz                                            |
| Power                        | 16 W                                                              |
| Lumen Output                 | 1540 lm                                                           |
| Efficacy                     | 96 lm/W                                                           |
| Power Factor                 | 0.6                                                               |
| Colour Temperature           | Cool White - 4000 K (Nominal)                                     |
| Colour Rendering Index (CRI) | 80+                                                               |
| Dimmable                     | No                                                                |
| Average Beam Angle           | 118°                                                              |
| Lifespan                     | 25,000 hrs (@40°C ambient)<br>36,000 hrs (@25°C ambient free air) |
| IP Rating                    | IP65                                                              |

# SELENTA LED Outdoor Bunker Light CAT. NO. LBL024KBL

### **FEATURES**

■ Ideal for gardens, wall lighting around pools, outdoor areas.