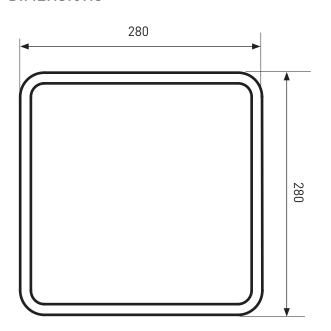

### **DIMENSIONS**

| Single product | ingle product |  |  |
|----------------|---------------|--|--|
| Cat. No.       | Barcode       |  |  |
| LBL024KBL      | 9321001469438 |  |  |

| Outer (Qty 6) |               |
|---------------|---------------|
| Cat. No.      | Barcode       |
| LBL024KBL     | 9321001469452 |

Note: All dimensions are in mm.

Legrand - Australia 1300 369 777 www.hpm.com.au ABN 31 000 102 661

Legrand - New Zealand 0800 476 009 www.hpm.co.nz Refer to your group buying office, Legrand Sales Representative or Legrand Sales Office for pricing.